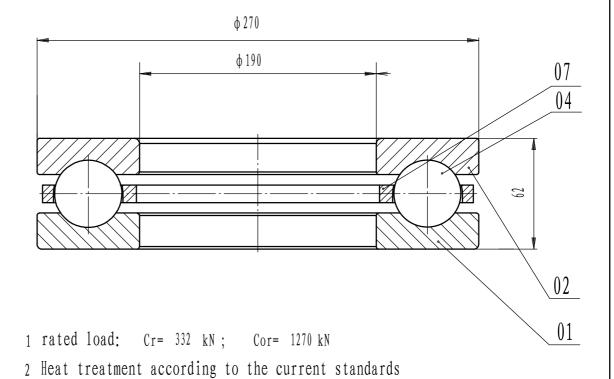

| 07     | cage         |  |     | steel                     |  |         |                                                                                                                                                                                                 |         |  |
|--------|--------------|--|-----|---------------------------|--|---------|-------------------------------------------------------------------------------------------------------------------------------------------------------------------------------------------------|---------|--|
| 04     | steel ball   |  |     | steel GCr15-GB/T18254     |  |         |                                                                                                                                                                                                 |         |  |
| 02     | shaft washer |  |     | steel GCr15SiMn-GB/T18254 |  |         |                                                                                                                                                                                                 |         |  |
| 01     | house washer |  |     | steel GCr15SiMn-GB/T18254 |  |         |                                                                                                                                                                                                 |         |  |
| serial | Name         |  | Qty | Material                  |  | weigh   | t (kg)                                                                                                                                                                                          | 12.0 KG |  |
|        |              |  |     | Thrust ball               |  | bearing | Add: D1805, No. 3 Lianmeng road, Luoyang, Henan, China. Postal: 471003 Phone: +86-379-68611678 Fax: +86-379-68611679 E-mail: sales@jcb-bearing.com Luoyang Jiecheng Bearing Technology Co., Ltd |         |  |